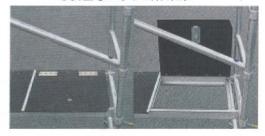

●ワンタッチ式固定フック

(スプリングを内蔵した独自のフック方式採用)

●簡単なレッグ調整

(最大 900mm まで簡単に調整できます)

●安全なハッチ式作業床

(安全荷重 260kg)

- 軽量なアルミ合金製ローリングタワー
- 工具を使わないで組立て可能です
- 階段や ESC 上にも設置が可能な伸縮式レッグ
- 安全にタワー内側から昇降可能なハッチ式作業床