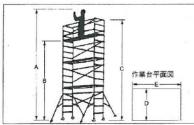

| E/L ##+ | 作業高    | 作業床高   | 全 高<br>(C)mm | シングルワイド 幅 680mm(D) |         |       | ダブルワイド 幅1,290mm(D) |       |       |
|---------|--------|--------|--------------|--------------------|---------|-------|--------------------|-------|-------|
| 段数      | (A) mm | (B) mm |              | 4フィート              | 6フィート   | 8フィート | 4フィート              | 6フィート | 8フィート |
| 1       | 3,980  | 1,980  | 3,080        | 1,300              | 1,910   | 2,540 | 1,300              | 1,910 | 2,540 |
| 2       | 5,640  | 3,640  | 4,740        |                    | *       | •     | *                  | •     | ٠     |
| 3       | 7,300  | 5,300  | 6,400        | 1 . (              | 長 さ . E | ) •   | ,                  |       | *     |
| 4       | 8,960  | 6,960  | 8,060        |                    | *       |       | ~ (                | 長 さ.E | ) *   |
| 5       | 10,620 | 8,620  | 9,720        | -                  | -       | 3-    |                    |       | 4     |
| 6       | 12,280 | 10,280 | 11,380       | -                  | -       | -     | *                  | ٠     | ٠     |
| 7       | 13,940 | 11,940 | 13,040       | -                  | _       | -     | *                  | ,     | •     |