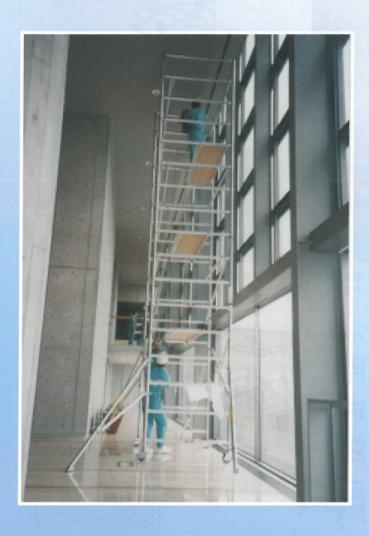

## アクセスの高所作業台

●設備メンテナンス ●清掃メンテナンス

●点 検 ●補 修 ●工 事 ●舞 台

アルミ合金製ローリングタワー

# VX · ST シリーズ

シングルワイド/ダブルワイド/ステアウェイ

VX•STシリーズは

安全性

合理性

経済性

省力化

をご提案致します

●ワンタッチ式固定フック

(スプリングを内蔵した独自のフック方式採用)

●簡単なレッグ調整

(最大 900mm まで簡単に調整できます)

●安全なハッチ式作業床

(安全荷重 260kg)

- 軽量なアルミ合金製ローリングタワー
- 工具を使わないで組立て可能です
- 階段や ESC 上にも設置が可能な伸縮式レッグ
- 安全にタワー内側から昇降可能なハッチ式作業床