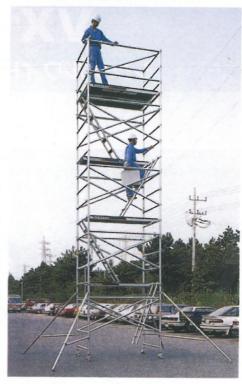

## アクセスの高所作業台

●設備メンテナンス ●清掃メンテナンス

●点 検 ●補 修 ●工 事 ●舞 台

アルミ合金製ローリングタワー

●ワンタッチ式固定フック

(スプリングを内蔵した独自のフック方式採用)

●簡単なレッグ調整

(最大 900mm まで簡単に調整できます)

●安全なハッチ式作業床

(安全荷重 260kg)

- 軽量なアルミ合金製ローリングタワー
- 工具を使わないで組立て可能です
- 階段や ESC 上にも設置が可能な伸縮式レッグ
- 安全にタワー内側から昇降可能なハッチ式作業床

#### VX/スタンダードタイプ

3段セットの組立ては素人の方でも2名で 10分程度で組立てられます

ベースの組立ては 素早くできます