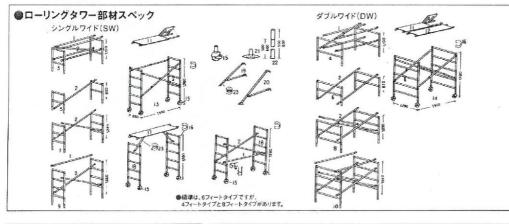

#### ■ アルミ合金製ローリングタワー仕様

| 11- | -ツリスト         |
|-----|---------------|
| 1   | ホリゾンタルフレース    |
| 2   | ダイアコナルフレース    |
| 3   | ガードレールフレーム    |
| 4   | ガードレールフレーム    |
| 5   | エクステンションフレーム  |
| 6   | エクステンションフレーム  |
| 7   | エクステンションフレーム  |
| 8   | エクステンションフレーム  |
| 9   | エクステンションフレーム  |
| 10  | エクステンションフレーム  |
| 11  | ワーキングプラットホーム  |
| 12  | ワーキングプラットホーム  |
| 13  | V-Xベースユニット    |
| 14  | V-Xベースユニット    |
| 15  | ロッキングキャスター    |
| 16  | ロッキングピン       |
| 17  | ハイクリアプラットホーム  |
| 18  | エンドフレーム       |
| 19  | アジャスタブルアウトリガー |
| 20  | アジャスタブルアウトリガー |
| 21  | ベースプレート       |
| 22  | アジャスタブルレッグ    |
| 23  | ロッキングピン       |