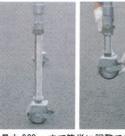

●ワンタッチ式固定フック

(スプリングを内蔵した独自のフック方式採用)

●簡単なレッグ調整

(最大 900mm まで簡単に調整できます)

●安全なハッチ式作業床

(安全荷重 260kg)

- 軽量なアルミ合金製ローリングタワー
- 工具を使わないで組立て可能です
- 階段や ESC 上にも設置が可能な伸縮式レッグ
- 安全にタワー内側から昇降可能なハッチ式作業床