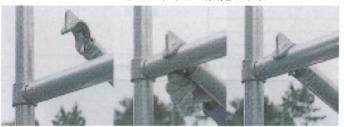

●ワンタッチ式固定フック

(スプリングを内蔵した独自のフック方式採用)

●簡単なレッグ調整

(最大 900mm まで簡単に調整できます)

●安全なハッチ式作業床

(安全荷重 260kg)

- 軽量なアルミ合金製ローリングタワー
- 工具を使わないで組立て可能です
- 階段や ESC 上にも設置が可能な伸縮式レッグ
- 安全にタワー内側から昇降可能なハッチ式作業床

### アルミ合金製ローリングタワー

■ 工具を使わないで組立てられる設計