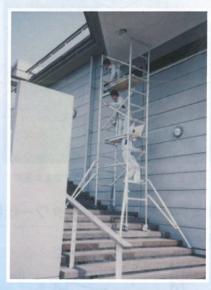

●ワンタッチ式固定フック

(スプリングを内蔵した独自のフック方式採用)

●簡単なレッグ調整

(最大 900mm まで簡単に調整できます)

●安全なハッチ式作業床

(安全荷重 260kg)

- 軽量なアルミ合金製ローリングタワー
- 工具を使わないで組立て可能です
- 階段や ESC 上にも設置が可能な伸縮式レッグ
- 安全にタワー内側から昇降可能なハッチ式作業床

#### ステアウェイタイプ

階段をセットしますので、道具なども 楽々持ち運べます